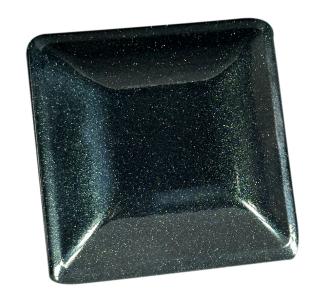

### **FEATURES:**

- 5 grams per bottle
- Micron Size: 10-100μm
- Temperature Limit 400°F
- Recommended Pour: 1 shot per 1lb of solid color / 1 shot per 2lbs of clear coat
- Shot mixed with Super Mirror Clear & coated over Satin Black base